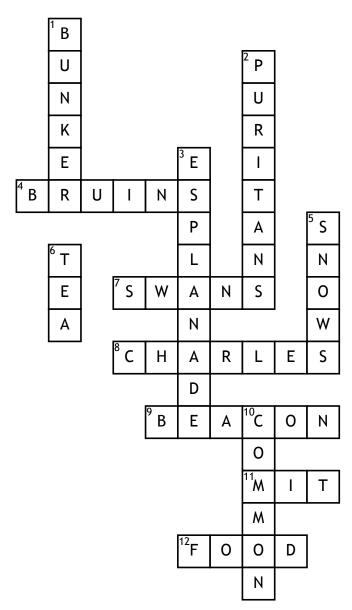

## Boston

| <u>AC</u> | <u> 1 022</u> |       |       |   |   |
|-----------|---------------|-------|-------|---|---|
| 4.        | The           | • • • | <br>• | • | • |
|           |               |       |       |   |   |

play hockey in the city

- **7.** small boats are shaped like ......
- **8.** The ..... river flows through the city
- **9.** ..... Hill is a popular neighborhood

- 11. ..... is a good university
- **12.** Italian ..... is very popular

## <u>Down</u>

- 1. The Battle of ...... Hill was fought here
- 2. The settlers her were called .....

- **3.** The ..... is a famous park
- **5.** it often ..... in winter
- **6.** They threw ... into Boston harbor
- **10.** Boston ..... is a very old park